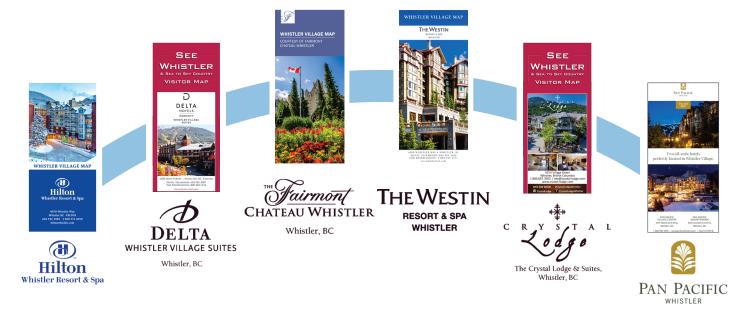

## FEATURING OUR EXCLUSIVE HOTEL EDITIONS:

**YOUR AD** WOULD APPEAR IN THE **EXCLUSIVE CUSTOM HOTEL EDITIONS** WE MAKE FOR THE PREMIERE WHISTLER HOTELS & THE **MAIN MAP** WE DISTRIBUTE:

IN MOST OF THE OTHER HOTELS IN WHISTLER & ALONG HIGHWAY 99

RACKED AT THE TOURISM WHISTLER ACTIVITY & INFO CENTRE & DISTRIBUTED AT THE TOURISM VANCOUVER INFO CENTRE

RACKED ON-BOARD YVR SKYLYNX BUS SERVICE FROM YVR TO WHISTLER

IN SELECT PREMIERE HOTELS IN DOWNTOWN VANCOUVER